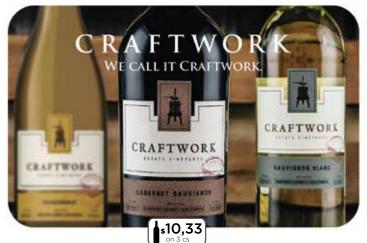

### MONTERREY

| Scheid | Craftwork Chardonnay         | Monterrey | 12/750 ml | \$140,00 | \$11,67 | \$10,33 | on 3 cs |
|--------|------------------------------|-----------|-----------|----------|---------|---------|---------|
| Scheid | Craftwork Sauvignon Blanc    | Monterrey | 12/750 ml | \$140,00 | \$11,67 | \$10,33 | on 3 cs |
| Scheid | Craftwork Cabernet Sauvignon | Monterrey | 12/750 ml | \$140,00 | \$11,67 | \$10,33 | on 3 cs |
| Scheid | Craftwork Pinot Noir         | Monterrey | 12/750 ml | \$140,00 | \$11,67 | \$10,33 | on 3 cs |
| Scheid | Craftwork Zinfandel          | Monterrey | 12/750 ml | \$140,00 | \$11,67 | \$10,33 | on 3 cs |
|        |                              |           |           |          |         |         |         |