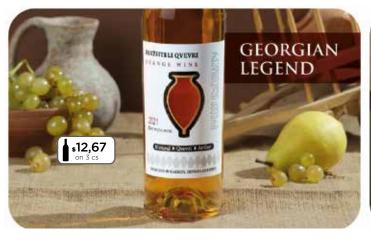

### NATURAL WINE

Georgian Legend Rkatsiteli Orange

A&P WINE WHOLESALERS

| Georgia<br>Georgia | 12/750n |  |
|--------------------|---------|--|
| Virginia de        | 40.60   |  |

\$12,67 on 3 cs s14,33