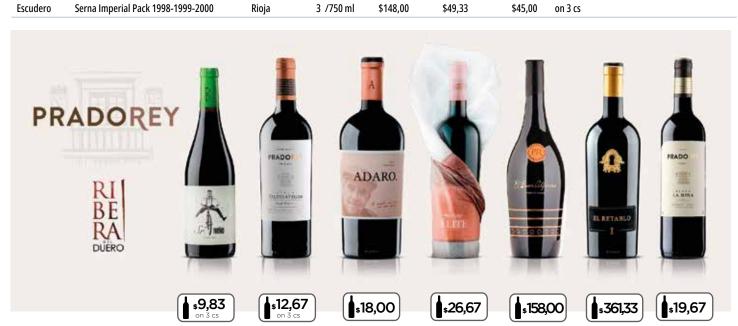

ORGANIC WINE

Pradorey Sr. Niño

DDADODEV

| <b>Ribera del Duero</b><br>Spain | 12/750n       |  |  |
|----------------------------------|---------------|--|--|
| s10,92                           | s9,83 on 3 cs |  |  |

ORGANIC WINE

Pradorey Adaro

PRADORFY

| <b>Ribera del Duero</b><br>Spain | 12/750ml |
|----------------------------------|----------|
| s18,00                           |          |

ORGANIC WINE

Pradorey Salguero

PRADOREY

| <b>Ribera del Duero</b><br>Spain | 3/750r |  |  |
|----------------------------------|--------|--|--|
| s62,67                           |        |  |  |

NATURAL WINE

**Orange Marrows** DO Bierzo