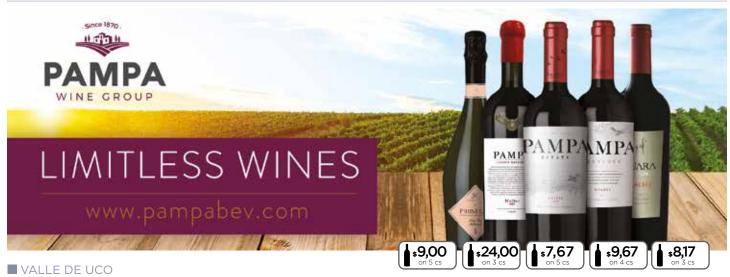

AltWines Valle de Uco 12/750 ml \$140,00 \$11,67 \$10,67 \$9,00 92JS Altosur Cabernet Sauvignon on 3 cs on 5 cs **AltWines** Altosur Malbec 97 Decanter Valle de Uco 12/750 ml \$140,00 \$11,67 \$10,67 on 3 cs \$9,00 on 5 cs 95JS **AltWines** Finca Sophenia Estate Reserva Malbec Valle de Uco 12/750 ml \$176,00 \$14,67 95JS CLA **Cuvelier Los Andes Malbec** Valle de Uco 12/750 ml \$220,00 \$18,33 \$16,50 on 2 cs 92 DE 91JS 95IWC CLA **Cuvelier Los Andes Colleccion** Valle de Uco 12/750 ml \$230,00 \$19,17 \$17,33 on 2 cs CLA 90DE 94JS **Cuvelier Los Andes Grand Vin** Valle de Uco 6 /750 ml \$182,00 \$30,33 95IWC CLA **Cuvelier Los Andes Grand Malbec** 6 /750 ml Valle de Uco \$274,00 \$45,67 92JS \$17,67 93|5 **Falasco Wines** Fausto Malbec Valle de Uco 12/750 ml \$212,00 \$14,92 on 3 cs **Falasco Wines** Ferus Malbec Valle de Uco 12/750 ml \$212,00 \$17,67 \$14,92 on 3 cs 92|S

ARGENTINA

| PRODUCT<br>FAMILY | NAME                                       | REGION       | UNIT      | ONE CASE | ONE BOTTLE | LEV     | EL 1    | LEVEL 2 | AWARDS              |
|-------------------|--------------------------------------------|--------------|-----------|----------|------------|---------|---------|---------|---------------------|
| VALLE DE          | UCO                                        |              |           |          |            |         |         |         |                     |
| Falasco Wines     | Hermandad Malbec                           | Valle de Uco | 12/750 ml | \$220,00 | \$18,33    | \$16,92 | on 3 cs |         |                     |
| Falasco Wines     | Hermandad Red Blend                        | Valle de Uco | 12/750 ml | \$220,00 | \$18,33    | \$16,92 | on 3 cs |         | 97DE                |
| Falasco Wines     | Hermandad WMS Petit Verdot                 | Valle de Uco | 12/750 ml | \$232,00 | \$19,33    |         |         |         | Top100 WS           |
| Falasco Wines     | Familia Falasco Bressano Malbec            | Valle de Uco | 4 /750 ml | \$135,00 | \$33,75    |         |         |         | 91DE 91JS<br>93IWSC |
| Haroldos          | Los Haroldos Reserva Cabernet Franc        | Valle de Uco | 12/750 ml | \$144,00 | \$12,00    | \$10,83 | on 3 cs |         |                     |
| Haroldos          | Los Haroldos Reserva Cabernet<br>Sauvignon | Valle de Uco | 12/750 ml | \$144,00 | \$12,00    | \$10,83 | on 3 cs |         | 94DE                |
| Haroldos          | Los Haroldos Reserva Malbec                | Valle de Uco | 12/750 ml | \$144,00 | \$12,00    | \$10,83 | on 3 cs |         | 92JS                |
| Haroldos          | Los Haroldos Gran Corte                    | Valle de Uco | 12/750 ml | \$180,00 | \$15,00    |         |         |         | 92JS                |
| Pampa             | Pampa Estate Family Reserve                | Valle de Uco | 6 /750 ml | \$161,50 | \$26,92    | \$24,00 | on 3 cs |         | 90JS                |