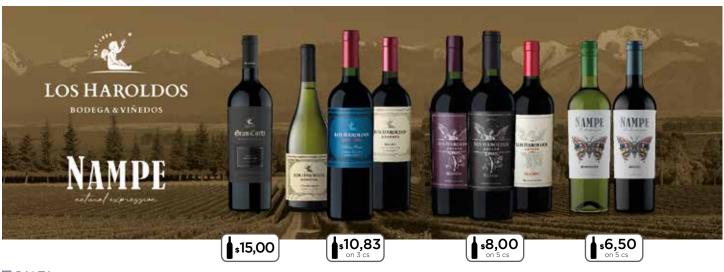

# WINES FROM ARGENTINA

| PRODUCT<br>FAMILY | NAME                                      | REGION  | UNIT      | ONE CASE | ONE BOTTLE | LEV    | 'EL 1   | LEV    | /EL 2   | AWARDS     |
|-------------------|-------------------------------------------|---------|-----------|----------|------------|--------|---------|--------|---------|------------|
| ■ MENDOZ          | ZA                                        |         |           |          |            |        |         |        |         |            |
| Haroldos          | Los Haroldos Estate Sauvignon Blanc       | Mendoza | 12/750 ml | \$112,00 | \$9,33     | \$8,67 | on 3 cs | \$8,00 | on 5 cs |            |
| Haroldos          | Los Haroldos Estate Bonarda               | Mendoza | 12/750 ml | \$112,00 | \$9,33     | \$8,67 | on 3 cs | \$8,00 | on 5 cs |            |
| Haroldos          | Los Haroldos Estate Cabernet<br>Sauvignon | Mendoza | 12/750 ml | \$112,00 | \$9,33     | \$8,67 | on 3 cs | \$8,00 | on 5 cs |            |
| Haroldos          | Los Haroldos Estate Malbec                | Mendoza | 12/750 ml | \$112,00 | \$9,33     | \$8,67 | on 3 cs | \$8,00 | on 5 cs | 90JS 92IWC |
| Haroldos          | Los Haroldos Estate Red Blend             | Mendoza | 12/750 ml | \$112,00 | \$9,33     | \$8,67 | on 3 cs | \$8,00 | on 5 cs | 91JS       |
| Nampe             | Nampe Chardonnay                          | Mendoza | 12/750 ml | \$88,00  | \$7,33     | \$6,67 | on 3 cs | \$6,50 | on 5 cs |            |
| Nampe             | Nampe Sauvignon Blanc                     | Mendoza | 12/750 ml | \$88,00  | \$7,33     | \$6,67 | on 3 cs | \$6,50 | on 5 cs |            |
| Nampe             | Nampe Torrontes                           | Mendoza | 12/750 ml | \$88,00  | \$7,33     | \$6,67 | on 3 cs | \$6,50 | on 5 cs |            |
| Nampe             | Nampe Malbec Rose                         | Mendoza | 12/750 ml | \$88,00  | \$7,33     | \$6,67 | on 3 cs | \$6,50 | on 5 cs |            |
| Nampe             | Nampe Cabernet Sauvignon                  | Mendoza | 12/750 ml | \$88,00  | \$7,33     | \$6,67 | on 3 cs | \$6,50 | on 5 cs |            |
| Nampe             | Nampe Malbec                              | Mendoza | 12/750 ml | \$88,00  | \$7,33     | \$6,67 | on 3 cs | \$6,50 | on 5 cs |            |
| Nampe             | Nampe Sweet Red Malbec                    | Mendoza | 12/750 ml | \$88,00  | \$7,33     | \$6,67 | on 3 cs | \$6,50 | on 5 cs |            |
| Pampa             | Pampa Estate Chardonnay                   | Mendoza | 12/750 ml | \$112,00 | \$9,33     | \$8,33 | on 3 cs | \$7,67 | on 5 cs |            |
| Pampa             | Pampa Estate Cabernet Sauvignon           | Mendoza | 12/750 ml | \$112,00 | \$9,33     | \$8,33 | on 3 cs | \$7,67 | on 5 cs |            |
| Pampa             | Pampa Estate Malbec                       | Mendoza | 12/750 ml | \$112,00 | \$9,33     | \$8,67 | on 3 cs | \$7,67 | on 5 cs |            |
| Pampa             | Pampa Estate Pinot Noir                   | Mendoza | 12/750 ml | \$112,00 | \$9,33     | \$8,33 | on 3 cs | \$7,67 | on 5 cs |            |
| Pampa             | Pampa Organic Malbec                      | Mendoza | 12/750 ml | \$132,00 | \$11,00    | \$9,67 | on 3 cs |        |         |            |

ARGENTINA

| PRODUCT<br>FAMILY | NAME                                       | REGION       | UNIT      | ONE CASE | ONE BOTTLE | LEV     | EL 1    | LEVEL 2 | AWARDS              |
|-------------------|--------------------------------------------|--------------|-----------|----------|------------|---------|---------|---------|---------------------|
| VALLE DE          | UCO                                        |              |           |          |            |         |         |         |                     |
| Falasco Wines     | Hermandad Malbec                           | Valle de Uco | 12/750 ml | \$220,00 | \$18,33    | \$16,92 | on 3 cs |         |                     |
| Falasco Wines     | Hermandad Red Blend                        | Valle de Uco | 12/750 ml | \$220,00 | \$18,33    | \$16,92 | on 3 cs |         | 97DE                |
| Falasco Wines     | Hermandad WMS Petit Verdot                 | Valle de Uco | 12/750 ml | \$232,00 | \$19,33    |         |         |         | Top100 WS           |
| Falasco Wines     | Familia Falasco Bressano Malbec            | Valle de Uco | 4 /750 ml | \$135,00 | \$33,75    |         |         |         | 91DE 91JS<br>93IWSC |
| Haroldos          | Los Haroldos Reserva Cabernet Franc        | Valle de Uco | 12/750 ml | \$144,00 | \$12,00    | \$10,83 | on 3 cs |         |                     |
| Haroldos          | Los Haroldos Reserva Cabernet<br>Sauvignon | Valle de Uco | 12/750 ml | \$144,00 | \$12,00    | \$10,83 | on 3 cs |         | 94DE                |
| Haroldos          | Los Haroldos Reserva Malbec                | Valle de Uco | 12/750 ml | \$144,00 | \$12,00    | \$10,83 | on 3 cs |         | 92JS                |
| Haroldos          | Los Haroldos Gran Corte                    | Valle de Uco | 12/750 ml | \$180,00 | \$15,00    |         |         |         | 92JS                |
| Pampa             | Pampa Estate Family Reserve                | Valle de Uco | 6 /750 ml | \$161,50 | \$26,92    | \$24,00 | on 3 cs |         | 90JS                |