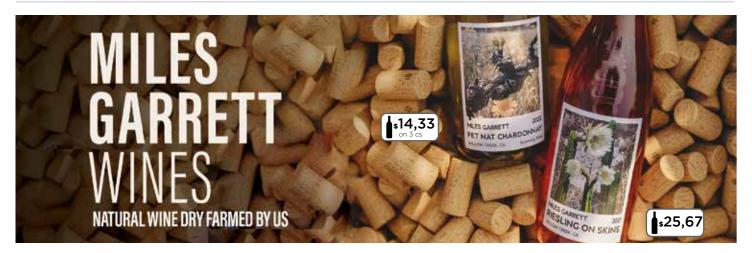

# WINES FROM CALIFORNIA

| PRODUCT<br>FAMILY | NAME                                    | REGION     | UNIT      | ONE CASE | ONE BOTTLE | LEV     | EL 1    | LEVEL 2 | AWARDS |
|-------------------|-----------------------------------------|------------|-----------|----------|------------|---------|---------|---------|--------|
| ■ CALIFO          | RNIA                                    |            |           |          |            |         |         |         |        |
| MilesGarr         | Miles Garret Natural Sauvignon Blanc    | California | 12/750 ml | \$260,00 | \$21,67    | \$17,67 | on 3 cs |         |        |
| MilesGarr         | Miles Garret Riesling on Skins          | California | 12/750 ml | \$308,00 | \$25,67    |         |         |         |        |
| MilesGarr         | Miles Garret Rose of Sangiovese         | California | 12/750 ml | \$179,00 | \$14,92    |         |         |         |        |
| MilesGarr         | Miles Garret Rose Keg                   | California | Ke/20 L   | \$300,00 | \$300,00   |         |         |         |        |
| MilesGarr         | Miles Garret Merlot                     | California | 12/750 ml | \$196,00 | \$16,33    | \$14,33 | on 3 cs |         |        |
| MilesGarr         | Miles Garret Red Sangiovese             | California | 12/750 ml | \$196,00 | \$16,33    | \$14,33 | on 3 cs |         |        |
| MilesGarr         | Miles Garret Natural Cabernet Sauvignon | California | 12/750 ml | \$268,00 | \$22,33    |         |         |         |        |