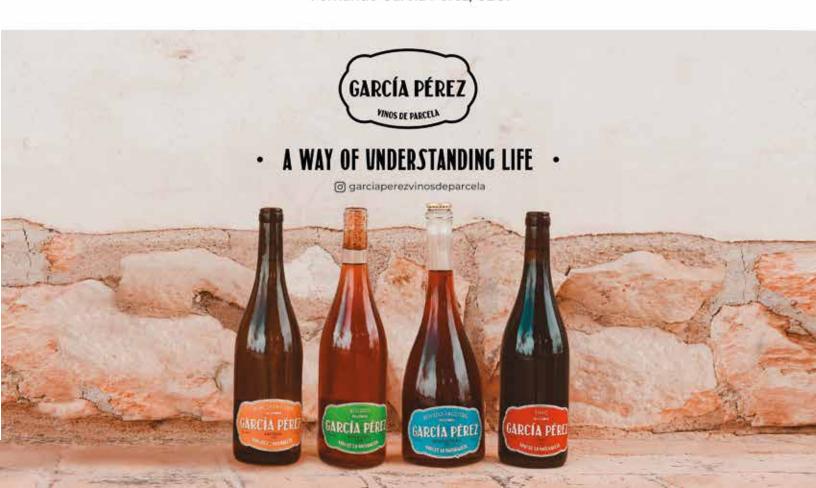

ORGANIC WINE

| For | е | s | ta |  |
|-----|---|---|----|--|
| Red |   |   |    |  |

NATURAL WINE García Pérez Macabeo White

FORESTA WINES

| <b>Vino de la Tie</b><br>Spain | rra de Castil | <b>la</b><br>12/750ml |
|--------------------------------|---------------|-----------------------|
| s7,33                          | s6,67         | s6,00                 |

| <b>Spain</b><br>Spain | 12/750ml       |
|-----------------------|----------------|
| s14,33                | s13,33 on 3 cs |

NATURAL WINE

s7,33

García Pérez Monastrell Rose

GARCÍA PÉREZ

| <b>Spain</b><br>Spain | 12/750ml        |
|-----------------------|-----------------|
| s14,33                | \$13,33 on 3 cs |

NATURAL WINE

García Pérez Moravia Agria Rose

GARCÍA PÉREZ

| <b>Spain</b><br>Spain | 6/750ml |
|-----------------------|---------|
| s17,67                |         |

NATURAL WINE

García Pérez Bobal Red

GARCÍA PÉREZ