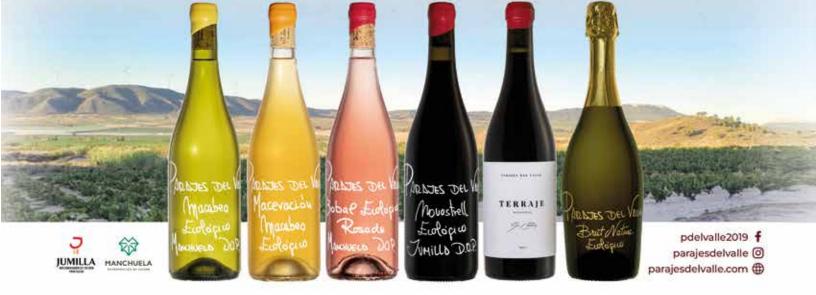

| <b>Spain</b><br>Spain | 12/750m       |
|-----------------------|---------------|
| s14,33                | s13,33 on 3 c |

ORGANIC WINE Parajes del Valle

PARAJES DEL VALLE:

Manchuela

s11,67

Spain

Macabeo White

ORGANIC WINE Parajes del Valle Macabeo Orange

PARAJES DEL VALLE

| Manchuela<br>Spain | 12/750mi       |
|--------------------|----------------|
| s12,00             | s11,33 on 3 cs |

ORGANIC WINE Parajes del Valle

Bobal Rosé

PARAJES DEL VALLE

| <b>Manchuela</b><br>Spain | 12/750mi       |  |
|---------------------------|----------------|--|
| s11.67                    | e10 92 on 3 cs |  |

ORGANIC WINE

Parajes del Valle Monastrell Red

PARAJES DEL VALLE

s10,92 on 3 cs

| <b>Jumilla</b><br>Spain | 12/750ml       |  |
|-------------------------|----------------|--|
| s11,67                  | s10,92 on 3 cs |  |

ORGANIC WINE

Terraje Monastrell

PARAJES DEL VALLE

| <b>Jumilla</b><br>Spain | 12/750m         |  |  |  |  |
|-------------------------|-----------------|--|--|--|--|
| s16,67                  | \$15,33 on 3 cs |  |  |  |  |

ORGANIC WINE

Terraje Holiday Pack

PARAJES DEL VALLE

Manchuela Pack 3/750ml

\$50,00

NATURAL WINE

Parajes del Valle Brut Nature

PARAJES DEL VALLE:

| <b>Spain</b><br>Spain | 12/750ml       |  |  |  |  |
|-----------------------|----------------|--|--|--|--|
| s15,00                | s13,67 on 3 cs |  |  |  |  |