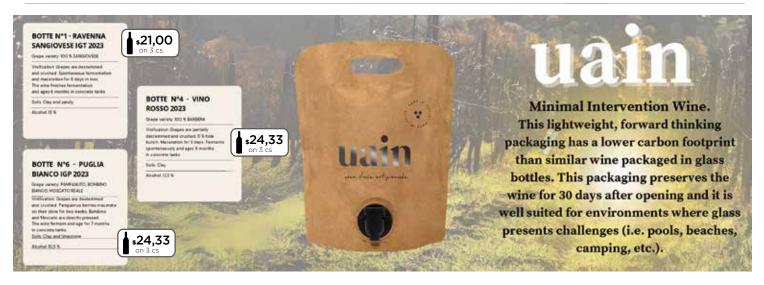

### NATURAL WINE

Uain No4 Vino Rosso

UAIN Italy

Emilia Romagna 6/1500ml

\$28,00

s26,00 s24,33 on 2 cs on 3 cs

### NATURAL WINE

No 1 Revanna Sangiovese IGT

UAIN Italy Emilia Romagna 6/1500ml

\$24,00

\$22,67 s21,00 on 2 cs on 3 cs

#### NATURAL WINE

Uain No 6 Pulgia Bianco UAIN traly

Puglia

\$28,00

\$26,00 524,33 on 3 cs on 2.65

ORGANIC WINE Vigna Madre Krya Passerina

ORGANIC WINE Vigna Madre Krya Pecorino

ORGANIC - BIODINAMIC WINE